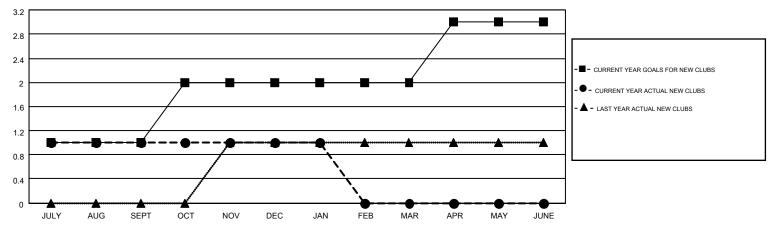

## Multiple District 44

**LOCATION: NEW HAMPSHIRE** 

**ED LECIUS** GMT CA 1

|               |                  | Clubs             |                  |                  | Members               |                    |                                        |                    |                  |
|---------------|------------------|-------------------|------------------|------------------|-----------------------|--------------------|----------------------------------------|--------------------|------------------|
|               | RESUI            | LTS FOR 2015-2016 |                  |                  | RESULTS FOR 2015-2016 |                    |                                        |                    |                  |
| QUARTER       | NEW CLUB<br>GOAL | NEW CLUBS         | DROPPED<br>CLUBS | NET<br>GAIN/LOSS | QUARTER               | NEW MEMBER<br>GOAL | CHARTER AND<br>NEW<br>MEMBERS<br>ADDED | DROPPED<br>MEMBERS | NET<br>GAIN/LOSS |
| JULY/AUG/SEPT | 1                | 1                 | 0                | 1                | JULY/AUG/SEPT         | 10                 | 70                                     | 104                | -34              |
| OCT/NOV/DEC   | 1                | 0                 | 2                | -2               | OCT/NOV/DEC           | 56                 | 82                                     | 65                 | 17               |
| JAN/FEB/MAR   | 0                | 0                 | 0                | 0                | JAN/FEB/MAR           | 18                 | 27                                     | 19                 | 8                |
| APR/MAY/JUNE  | 1                | 0                 | 0                | 0                | APR/MAY/JUNE          | 40                 | 0                                      | 0                  | 0                |

## GOALS AND ACTUAL NEW CLUBS CUMULATIVE