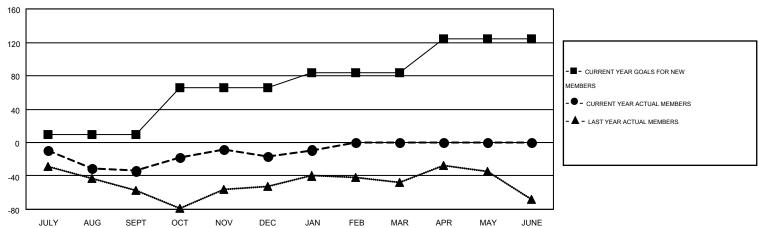

## Multiple District 44

**LOCATION: NEW HAMPSHIRE** 

**ED LECIUS** GMT CA 1

|               |                  | Clubs             |                  |                  | Members               |                    |                                        |                    |                  |
|---------------|------------------|-------------------|------------------|------------------|-----------------------|--------------------|----------------------------------------|--------------------|------------------|
|               | RESUI            | LTS FOR 2015-2016 |                  |                  | RESULTS FOR 2015-2016 |                    |                                        |                    |                  |
| QUARTER       | NEW CLUB<br>GOAL | NEW CLUBS         | DROPPED<br>CLUBS | NET<br>GAIN/LOSS | QUARTER               | NEW MEMBER<br>GOAL | CHARTER AND<br>NEW<br>MEMBERS<br>ADDED | DROPPED<br>MEMBERS | NET<br>GAIN/LOSS |
| JULY/AUG/SEPT | 1                | 1                 | 0                | 1                | JULY/AUG/SEPT         | 10                 | 70                                     | 104                | -34              |
| OCT/NOV/DEC   | 1                | 0                 | 2                | -2               | OCT/NOV/DEC           | 56                 | 82                                     | 65                 | 17               |
| JAN/FEB/MAR   | 0                | 0                 | 0                | 0                | JAN/FEB/MAR           | 18                 | 27                                     | 19                 | 8                |
| APR/MAY/JUNE  | 1                | 0                 | 0                | 0                | APR/MAY/JUNE          | 40                 | 0                                      | 0                  | 0                |

## GOALS AND ACTUAL MEMBERS CUMULATIVE

| DROPPED CLUBS: 2  DROPPED MEMBERS |          | 40 CLUBS OF 80 ADDED 1 OR MORE<br>NEW MEMBERS | GENDER DISTRIBU<br>MALE<br>FEMALE | TION<br>1,424 (62.32%)<br>861 (37.68%) |     |
|-----------------------------------|----------|-----------------------------------------------|-----------------------------------|----------------------------------------|-----|
| DECEASED CLUB CANCELLED           | 14<br>14 | CLICK HERE FOR HEALTH ASSESSMENT DATA         | FAMILY UNIT MEMBERS               |                                        | 615 |
| OTHER                             | 160      |                                               | HEAD OF HOUSEHOLD                 |                                        | 302 |
| TOTAL                             | 188      |                                               | NON-HEAD OF HOUSEHOLI             | 313                                    |     |